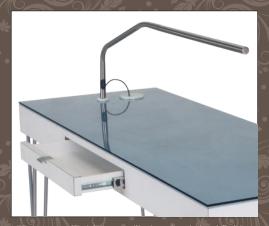

## STANDARD FEATURES

- Spacious tempered glass flat work surface
- Convenient slim accessories drawer
- Slimline LED task lamp with double flexible arm for height adjustment
- Metal slim legs

LED lamp with high-quality brushed steel finish and convenient accessories drawer included