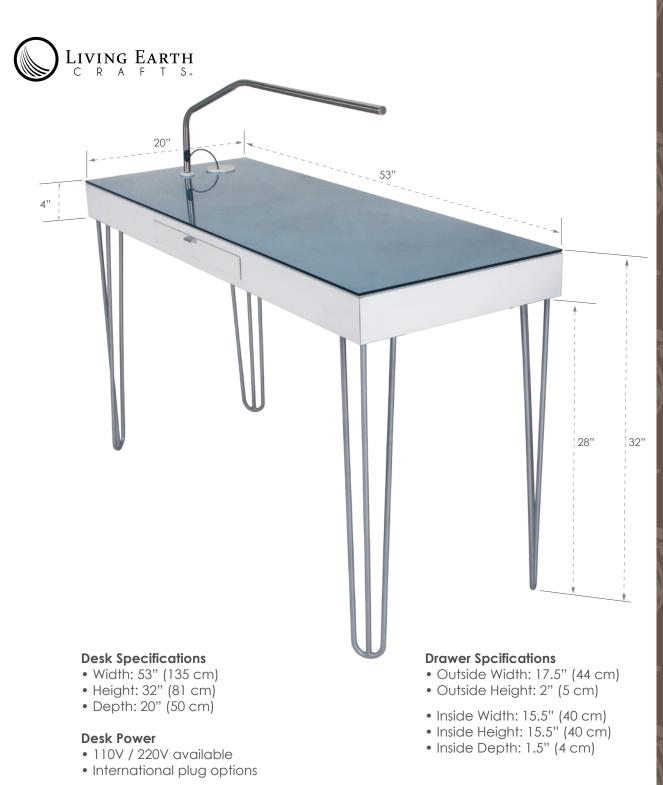

## STANDARD FEATURES

- Spacious tempered glass flat work surface
- Convenient slim accessories drawer
- Slimline LED task lamp with double flexible arm for height adjustment
- Metal slim legs

LED lamp with high-quality brushed steel finish and convenient accessories drawer included

## MADISON MANICURE SPACE SLEEK • MODERN • SOPHISTICATED

MINIMALIST DESIGN • TEMPERED GLASS • AMPLE WORK SURFACE • SLIM ACCESSORIES DRAWER MOUNTED SURGE PROTECTOR • ALUMINUM TRIM • LED SLIMLINE LAMP